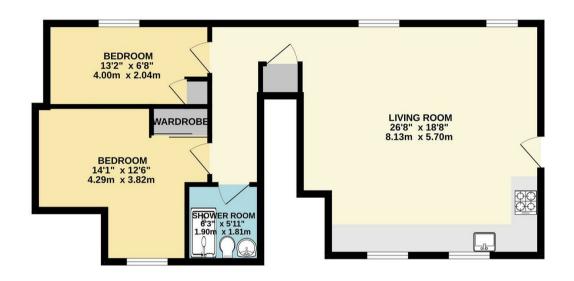

# GROUND FLOOR 690 sq.ft. (64.1 sq.m.) approx.

TOTAL FLOOR AREA: 690 sq.ft. (64.1 sq.m.) approx.

Whilst every attempt has been made to ensure the accuracy of the floorpian contained here, measurement of doors, windows, comes and any other items are approximate and no responsibility to staken for any error, orisidant or many stakeness. The stakeness are supported to the stakeness and the stakeness are supported to the stakeness and the stakeness are supported to the stakeness and the stakeness are supported to the floorpian stakeness and the stakeness are stakeness and the stakeness are supported to the stakeness and the stakeness are supported to the floorpian stakeness and the stakeness are stakeness are stakeness and the stakeness are stakeness and the stakeness are stakeness and the st

## Floorplans

These plans are for illustrative purposes only and should not be used for any other purpose by any prospective purchaser or any other party.