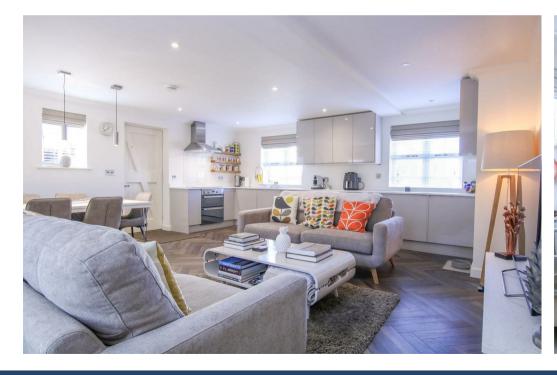

#### OPEN PLAN LIVING AREA

A generous living room seamlessly connects with the sleek kitchen, complete with integrated appliances, providing an ideal space for both relaxing and entertaining.